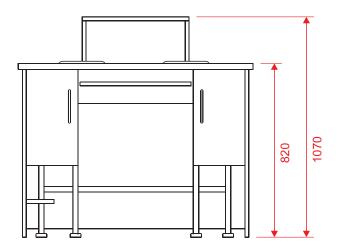

## PROFESSIONAL WEIGHING TABLE

Professional Weighing Table is intended for the use with microbalances and analytical balances. It is incorporates an independent anti-vibration table with a stone table top. This solution eliminates possible vibrations and significantly shortens balance stabilization time.

Two lockable cabinets and pull-out keyboard tray facilitate installing PC computer with a keyboard, mouse, and UPS power supply. The raised monitor platform at the rear part of the table is designed for the installation of LCD monitor . The table features high functionality and ergonomics.