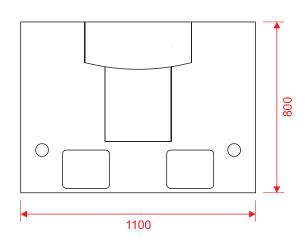

## PROFESSIONAL WEIGHING TABLE

Professional Weighing Table is intended for the use with microbalances and analytical balances. It is incorporates an independent anti-vibration table with a stone table top. This solution eliminates possible vibrations and significantly shortens balance stabilization time.

Two lockable cabinets and pull-out keyboard tray facilitate installing PC computer with a keyboard, mouse, and UPS power supply. The raised monitor platform at the rear part of the table is designed for the installation of LCD monitor . The table features high functionality and ergonomics.