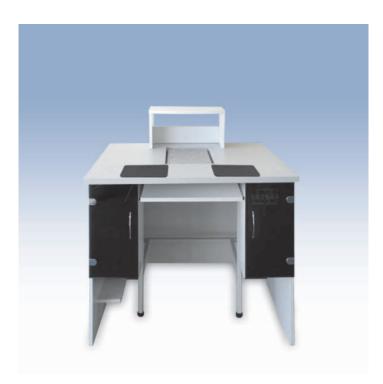

## PROFESSIONAL WEIGHING TABLE

Professional Weighing Table is intended for the use with microbalances and analytical balances. It is incorporates an independent anti-vibration table with a stone table top. This solution eliminates possible vibrations and significantly shortens balance stabilization time.

Two lockable cabinets and pull-out keyboard tray facilitate installing PC computer with a keyboard, mouse, and UPS power supply. The raised monitor platform at the rear part of the table is designed for the installation of LCD monitor . The table features high functionality and ergonomics.